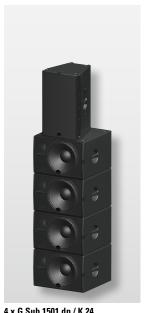

# **APPLICATIONS**

G Sub 1501 dp / GL 24

4 x G Sub 1501 dp / K 24

2 x G Sub 1501 dp / G Sub 1501 Cardioid set-up.

The G Sub 1501 dp features integrated digital amplifier electronics with a DSP controller. Various factory-configured presets and volume settings can be selected.