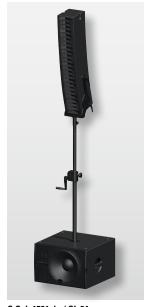

# **APPLICATIONS**

G Sub 1501 dp / GL 24

4 x G Sub 1501 dp / K 24

2 x G Sub 1501 dp / G Sub 1501 Cardioid set-up.

The G Sub 1501 dp features integrated digital amplifier electronics with a DSP controller. Various factory-configured presets and volume settings can be selected.