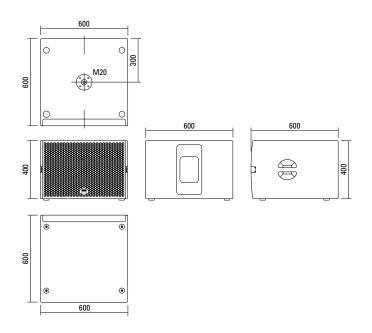

### **PRODUCT SPECIFICATIONS**

| Speaker Components                 | 15" Nd                                                                     |
|------------------------------------|----------------------------------------------------------------------------|
| Description                        | Digitally Powered Bass Extension                                           |
| Amp Power                          | 1500 W AES (single Mode) / 110-230 V<br>2400 W AES (dual Mode) / 110-230 V |
| Rated Current                      | 3,8 A @ 230 V                                                              |
| SPL Peak @ 1 m                     | 135 dB                                                                     |
| Max. Input Signal                  | 25 dBu                                                                     |
| DSP                                | HDLM FPGA Processing 32 bit floating point                                 |
| AD / DA                            | 24 bit / 96 kHz                                                            |
| Latency                            | 0,8 ms (analog in to analog out)                                           |
| Usable Range - 6 dB                | 35 Hz - 180 Hz                                                             |
| Tuning Frequency excursion minimum | 42 Hz                                                                      |
| Connectors                         | Neutrik XLR in/out<br>Neutrik PowerCon in/out<br>Neutrik Speakon NL4MP out |
| Handles                            | 2 x                                                                        |
| Rigging / Fittings                 | M20 on top<br>Wheelboard fittings                                          |
| Weight                             | 29,0 kg<br>(+ 6,0 kg wheelboard)                                           |
| Size height x width x depth        | 40,0 x 60,0 x 60,0 cm                                                      |
| Order No.                          | 00620/dp                                                                   |
|                                    |                                                                            |