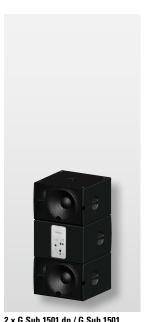

# G Sub 1501 dp

The G Sub 1501 dp is a particularly low profile high performance subwoofer. Four different presets and volume settings are available to cater for a wide range of applications. With a 60 x 60 cm footprint, the G Sub 1501 dp provides a stable base for larger High Mid systems on a speaker pole. The low 40 cm height makes the G Sub 1501 dp easy to integrate into existing stage constructions. Excellent deep bass reproduction and exclusive, modern design in an easy to handle package make the G Sub 1501 dp a perfect choice for demanding applications.

# **APPLICATIONS**

G Sub 1501 dp / GL 24

4 x G Sub 1501 dp / K 24

2 x G Sub 1501 dp / G Sub 1501 Cardioid set-up.

The G Sub 1501 dp features integrated digital amplifier electronics with a DSP controller. Various factory-configured presets and volume settings can be selected.