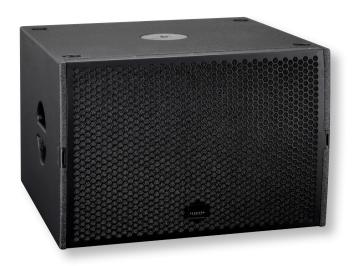

# G Sub 1501 dp

The G Sub 1501 dp is a particularly low profile high performance subwoofer. Four different presets and volume settings are available to cater for a wide range of applications. With a 60 x 60 cm footprint, the G Sub 1501 dp provides a stable base for larger High Mid systems on a speaker pole. The low 40 cm height makes the G Sub 1501 dp easy to integrate into existing stage constructions. Excellent deep bass reproduction and exclusive, modern design in an easy to handle package make the G Sub 1501 dp a perfect choice for demanding applications.