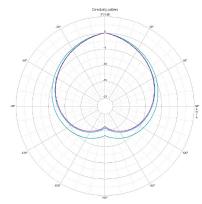

| 2 x                                                                        |
| Rigging / Fittings                 | M20 on top<br>Wheelboard fittings                                          |
| Weight                             | 29,0 kg<br>(+ 6,0 kg wheelboard)                                           |
| Size height x width x depth        | 40,0 x 60,0 x 60,0 cm                                                      |
| Order No.                          | 00620/dp                                                                   |
|                                    |                                                                            |



Fittings for wheel board.



Connection panel.





### **Frequency Response with Presets**



Cardioid - Polar Diagram



# **APPLICATIONS**



G Sub 1501 dp / GL 24





4 x G Sub 1501 dp / K 24



2 x G Sub 1501 dp / G Sub 1501 Cardioid set-up.

The G Sub 1501 dp features integrated digital amplifier electronics with a DSP controller. Various factory-configured presets and volume settings can be selected.

High-grade electronic components from the industrial sector

and a first-class circuit design ensure excellent audio quality with low distortion and a minimal noise floor. Highly efficient and "intelligent" limiter systems ensure optimum protection against overload, without restricting the possibilities offered by this high-performance sound system.



# ACCESSORIES G Sub 1501 dp

# Speaker Pole M20, with wind up, K&M Order No. 03023 M20, adjustable, K&M Order No. 03022

### **Ceiling Mount**



for Sub