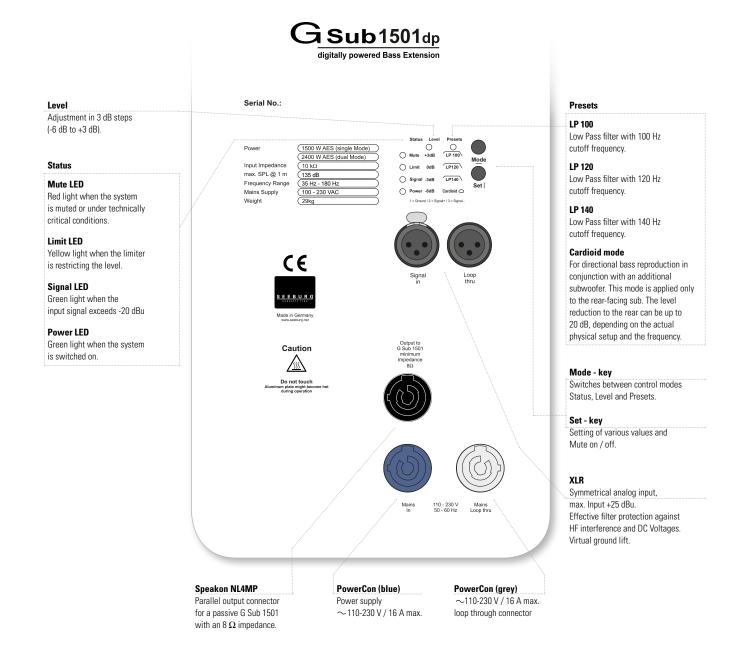

### **PRODUCT SPECIFICATIONS**

| Speaker Components                 | 15" Nd                                                                     |
|------------------------------------|----------------------------------------------------------------------------|
| Description                        | Digitally Powered Bass Extension                                           |
| Amp Power                          | 1500 W AES (single Mode) / 110-230 V<br>2400 W AES (dual Mode) / 110-230 V |
| Rated Current                      | 3,8 A @ 230 V                                                              |
| SPL Peak @ 1 m                     | 135 dB                                                                     |
| Max. Input Signal                  | 25 dBu                                                                     |
| DSP                                | HDLM FPGA Processing 32 bit floating point                                 |
| AD / DA                            | 24 bit / 96 kHz                                                            |
| Latency                            | 0,8 ms (analog in to analog out)                                           |
| Usable Range - 6 dB                | 35 Hz - 180 Hz                                                             |
| Tuning Frequency excursion minimum | 42 Hz                                                                      |
| Connectors                         | Neutrik XLR in/out<br>Neutrik PowerCon in/out<br>Neutrik Speakon NL4MP out |
| Handles                            | 2 x                                                                        |
| Rigging / Fittings                 | M20 on top<br>Wheelboard fittings                                          |
| Weight                             | 29,0 kg<br>(+ 6,0 kg wheelboard)                                           |
| Size height x width x depth        | 40,0 x 60,0 x 60,0 cm                                                      |
| Order No.                          | 00620/dp                                                                   |
|                                    |                                                                            |

Fittings for wheel board.

Connection panel.