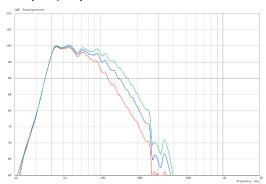

P out |
| Handles                            | 2 x                                                                        |
| Rigging / Fittings                 | M20 on top<br>Wheelboard fittings                                          |
| Weight                             | 29,0 kg<br>(+ 6,0 kg wheelboard)                                           |
| Size height x width x depth        | 40,0 x 60,0 x 60,0 cm                                                      |
| Order No.                          | 00620/dp                                                                   |
|                                    |                                                                            |



Fittings for wheel board.



Connection panel.





### **Frequency Response with Presets**



Cardioid - Polar Diagram



# **APPLICATIONS**



G Sub 1501 dp / GL 24





4 x G Sub 1501 dp / K 24



2 x G Sub 1501 dp / G Sub 1501 Cardioid set-up.

The G Sub 1501 dp features integrated digital amplifier electronics with a DSP controller. Various factory-configured presets and volume settings can be selected.

High-grade electronic components from the industrial sector

and a first-class circuit design ensure excellent audio quality with low distortion and a minimal noise floor. Highly efficient and "intelligent" limiter systems ensure optimum protection against overload, without restricting the possibilities offered by this high-performance sound system.



# ACCESSORIES G Sub 1501 dp

# Speaker Pole M20, with wind up, K&M Order No. 03023 M20, adjustable, K&M Order No. 03022

###