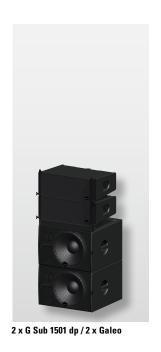

# **APPLICATIONS**

G Sub 1501 dp / GL 24

4 x G Sub 1501 dp / K 24

2 x G Sub 1501 dp / G Sub 1501 Cardioid set-up.

The G Sub 1501 dp features integrated digital amplifier electronics with a DSP controller. Various factory-configured presets and volume settings can be selected.